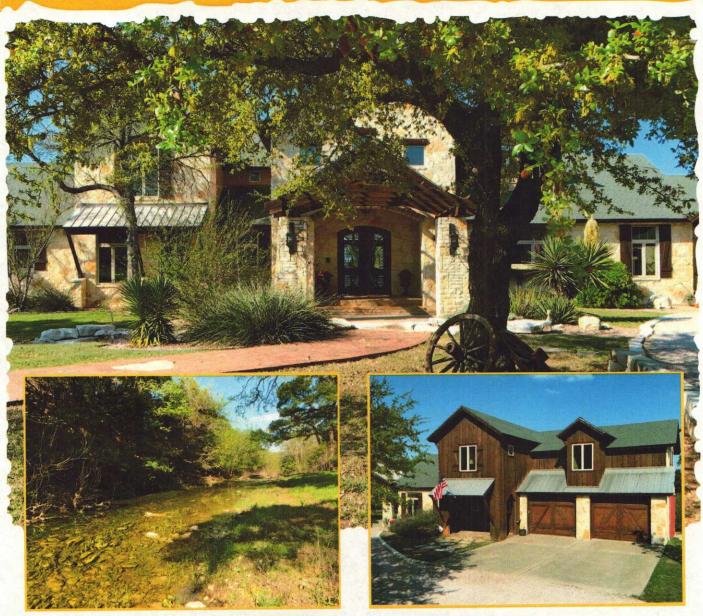

## 455 Kandus Cove, China Spring TX 76633

Texas Elegance at It's Best! This Executive Home offers architectural finishings throughout! Main House: 6,565 sf. with 5 bdrms & 5.5 bathrms, Chef's Kitchen with granite counter tops, deep stainless steel sinks, 6 grill gas burners & lighted cabinetry. All bdrms are oversized with large custom windows for beautiful scenery. Guest Home: 1,768 sf. with 1 bdrm, full kitchen, living room & balcony upstairs. Dwnstairs has a full kitchen, half bathrm, great room and a 2 car garage. Outdoor includes a Morgan Bldg., Wildlife Observation Deck, Creek, Creekside Decking, Orchard and Outhouse.