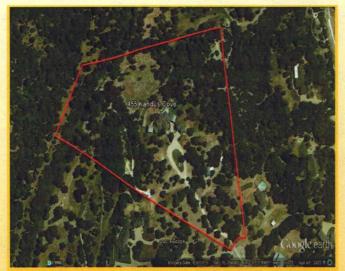

## 455 Kandus Cove, China Spring TX 76633

Texas Elegance at It's Best! This Executive Home offers architectural finishings throughout! Main House: 6,565 sf. with 5 bdrms & 5.5 bathrms, Chef's Kitchen with granite counter tops, deep stainless steel sinks, 6 grill gas burners & lighted cabinetry. All bdrms are oversized with large custom windows for beautiful scenery. Guest Home: 1,768 sf. with 1 bdrm, full kitchen, living room & balcony upstairs. Dwnstairs has a full kitchen, half bathrm, great room and a 2 car garage. Outdoor includes a Morgan Bldg., Wildlife Observation Deck, Creek, Creekside Decking, Orchard and Outhouse.