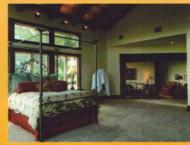

## 455 Kandus Cove, China Spring TX 76633

Texas Elegance at It's Best! This Executive Home offers architectural finishings throughout! Main House: 6,565 sf. with 5 bdrms & 5.5 bathrms, Chef's Kitchen with granite counter tops, deep stainless steel sinks, 6 grill gas burners & lighted cabinetry. All bdrms are oversized with large custom windows for beautiful scenery. Guest Home: 1,768 sf. with 1 bdrm, full kitchen, living room & balcony upstairs. Dwnstairs has a full kitchen, half bathrm, great room and a 2 car garage. Outdoor includes a Morgan Bldg., Wildlife Observation Deck, Creek, Creekside Decking, Orchard and Outhouse.